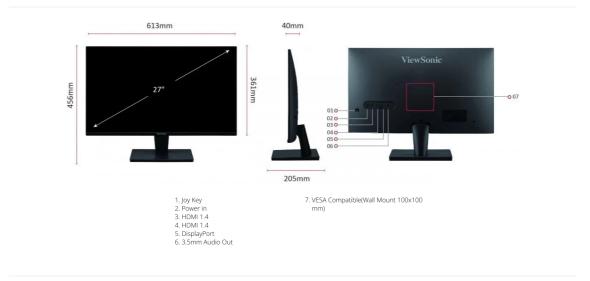

## ViewSonic VA2715-2K-MHD 27" 2K Monitor

| 1                                   | viewo                                                         | onic VA2715-2K-MHD 27" 2k     |                                                                                                                                                                       |
|-------------------------------------|---------------------------------------------------------------|-------------------------------|-----------------------------------------------------------------------------------------------------------------------------------------------------------------------|
| DISPLAY                             |                                                               | WEIGHT (IMPERIAL)             |                                                                                                                                                                       |
| Display Size (in.):                 | 27                                                            | Net (lbs):                    | 7.9                                                                                                                                                                   |
| Viewable Area (in.):                | 27                                                            | Net Without Stand (lbs):      | 6.8                                                                                                                                                                   |
| Panel Type:                         | VA Technology                                                 | Gross (Ibs):                  | 11                                                                                                                                                                    |
| Resolution:                         | 2560 x 1440                                                   | WEIGHT (METRIC)               |                                                                                                                                                                       |
| Resolution Type:                    | QHD (Quad HD)                                                 | Net (kg):                     | 3.6                                                                                                                                                                   |
| Static Contrast Ratio:              | 4,000:1 (typ)                                                 | Net Without Stand (kg):       | 3.1                                                                                                                                                                   |
| Dynamic Contrast Ratio:             | 50M:1                                                         | Gross (kg):                   | 5                                                                                                                                                                     |
| Light Source:                       | LED                                                           | DIMENSIONS (IMPERIAL) (W      | /XHXD)                                                                                                                                                                |
| Brightness:                         | 250 cd/m² (typ)                                               | Packaging (in.):              | 27.1 x 17.6 x 5                                                                                                                                                       |
| Colors:                             | 16.7M                                                         | Physical (in.):               | 24.1 x 18 x 8.1                                                                                                                                                       |
| Color Space Support:                | 8 bit true                                                    | Physical Without Stand (in.): | 24.1 x 14.2 x 1.6                                                                                                                                                     |
| Aspect Ratio:                       | 16:9                                                          | DIMENSIONS (METRIC) (WX       |                                                                                                                                                                       |
| Response Time (Typical GTG):        | 4ms                                                           | Packaging (mm):               | 688 x 448 x 128                                                                                                                                                       |
| Viewing Angles:                     | 178º horizontal, 178º vertical                                | Physical (mm):                | 613 x 456 x 205                                                                                                                                                       |
| Backlight Life (Hours):             | 30000 Hrs (Min)                                               | Physical Without Stand (mm):  | 613 x 361 x 40                                                                                                                                                        |
| Curvature:                          | Flat                                                          | GENERAL                       |                                                                                                                                                                       |
| Refresh Rate (Hz):                  | 75                                                            |                               | cTUVus, FCC-B, ICES003, Energy<br>Star, EPEAT, CEC, NOM, Mexico<br>Energy, CE, CE EMC, CB, RoHS,<br>ErP, REACH, WEEE, EAC,<br>UkrSEPRO, UKCA, BSMI, RCM,<br>VCCI, PSE |
| Adaptive Sync:                      | FreeSync                                                      | Regulations:                  |                                                                                                                                                                       |
| Blue Light Filter:                  | Yes                                                           |                               |                                                                                                                                                                       |
| Flicker-Free:                       | Yes                                                           |                               | VCCI, PSE<br>VA2715-2K-MHD x1, HDMI Cable                                                                                                                             |
| Color Gamut:                        | NTSC: 72% size (Typ)<br>sRGB: 104% size (Typ)                 | PACKAGE CONTENTS:             | VA2/15-2K-MHD x1, HDMI Cable<br>(v1.4; Male-Male) x1, AC/DC Adap<br>x1, Quick Start Guide x1                                                                          |
| Pixel Size:                         | 0.233 mm (H) x 0.233 mm (V)                                   | Recycle/Disposal:             | Please dispose of in accordance w local, state or federal laws.                                                                                                       |
| Surface Treatment:                  | Anti-Glare, Hard Coating (3H)                                 | Warranty:                     | *Warranty offered may differ from                                                                                                                                     |
| COMPATIBILITY                       |                                                               |                               | market to market                                                                                                                                                      |
| PC Resolution (max):                | 2560x1440                                                     | Country Of Origin:            | 54                                                                                                                                                                    |
| Mac® Resolution (max):              | 2560x1440                                                     | Power Management:             | Energy Star standards, EPEAT                                                                                                                                          |
| PC Operating System:                | Windows 10/11 certified; macOS tested                         |                               |                                                                                                                                                                       |
| Mac® Resolution (min):<br>CONNECTOR | 2560x1440                                                     |                               |                                                                                                                                                                       |
| 3.5mm Audio Out:                    | 1                                                             |                               |                                                                                                                                                                       |
| HDMI 1.4:                           | 2                                                             |                               |                                                                                                                                                                       |
| DisplayPort:                        | 1                                                             |                               |                                                                                                                                                                       |
| Power in:                           | DC Socket (Center Positive)                                   |                               |                                                                                                                                                                       |
| AUDIO                               |                                                               |                               |                                                                                                                                                                       |
| Internal Speakers:                  | 2Watts x2                                                     |                               |                                                                                                                                                                       |
| POWER                               |                                                               |                               |                                                                                                                                                                       |
| Eco Mode (Conserve):                | 16W                                                           |                               |                                                                                                                                                                       |
| Eco Mode (optimized):               | 19W                                                           |                               |                                                                                                                                                                       |
| Consumption (typical):              | 22W                                                           |                               |                                                                                                                                                                       |
| Consumption (max):                  | 31W                                                           |                               |                                                                                                                                                                       |
| Voltage:                            | AC 100-240V                                                   |                               |                                                                                                                                                                       |
| Stand-by:                           | 0.5W                                                          |                               |                                                                                                                                                                       |
| Power Supply:                       | External Power Adaptor                                        |                               |                                                                                                                                                                       |
| ADDITIONAL HARDWARE                 |                                                               |                               |                                                                                                                                                                       |
| Kensington Lock Slot:               | 1                                                             |                               |                                                                                                                                                                       |
|                                     |                                                               |                               |                                                                                                                                                                       |
| Physical Controls:                  | U, R, D, L, EN (power)                                        |                               |                                                                                                                                                                       |
| On Screen Display:                  | Input Select, Audio Adjust,<br>ViewMode, Color Adjust, Manual | -                             |                                                                                                                                                                       |
| OPERATING CONDITIONS                | Image Adjust, Setup Menu                                      |                               |                                                                                                                                                                       |
| Temperature:                        | 32°F to 104°F (0°C to 40°C)                                   |                               |                                                                                                                                                                       |
| Humidity (non-condensing):          | 20% to 90%                                                    |                               |                                                                                                                                                                       |
| WALL MOUNT                          |                                                               |                               |                                                                                                                                                                       |
| VESA Compatible:                    | 100 x 100 mm                                                  |                               |                                                                                                                                                                       |
| INPUT SIGNAL                        |                                                               |                               |                                                                                                                                                                       |
| Frequency Horizontal:               | 15 ~ 120KHz                                                   |                               |                                                                                                                                                                       |
| Frequency Vertical:                 | 24 ~ 75Hz                                                     |                               |                                                                                                                                                                       |
| VIDEO INPUT                         |                                                               |                               |                                                                                                                                                                       |
| Digital Sync:                       | TMDS - HDMI (v1.4), PCI-E -                                   |                               |                                                                                                                                                                       |
|                                     | DisplayPort (v1.2)                                            |                               |                                                                                                                                                                       |
|                                     | 5% / 20%                                                      |                               |                                                                                                                                                                       |
| LUT (Forward/Back)                  | -53 / 200                                                     |                               |                                                                                                                                                                       |